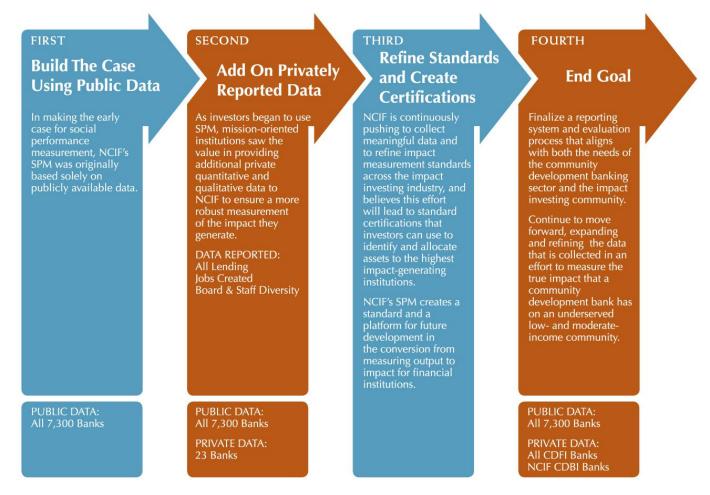

### The Evolution of NCIF's Social Performance Metrics

From public data to private data, dashboards, score cards and ratings. Meeting the impact evaluation needs of a diverse set of stakeholders.

## The Future