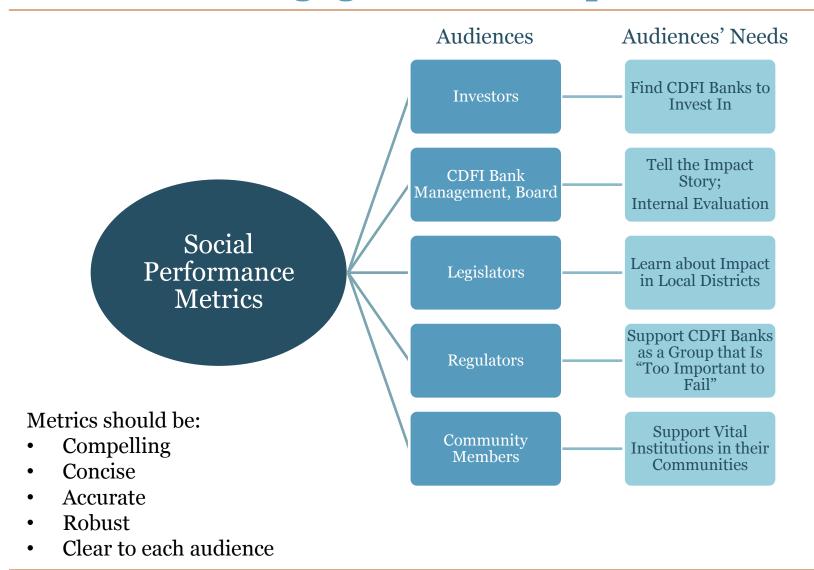

## The Need: Engage with Multiple Audiences

### The Evolution of NCIF's Social Performance Metrics

From public data to private data, dashboards, score cards and ratings. Meeting the impact evaluation needs of a diverse set of stakeholders.